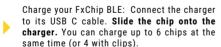

# 01. ACTIVATE & ATTACH YOUR FXCHIP BLE

Battery life: 100 h on use Charging time: 5 h

Activate your FxChip BLE: Place it vertically and shake it horizontally. A green led confirms that the device is awake.

The FxChip BLE automatically turns off after 30 minutes without crossing a Freelap transmitter.

Attach the chip to the athlete's ankle. positioned vertically and facing toward the side