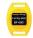

#### MYFREELAP APP

Upon crossing the FINISH transmitter, the timing data is instantly transmitted via Bluetooth and saved on your mobile device via the MyFreelap app. Data can also be checked and exported on a computer via your web account on app.freelap.com.