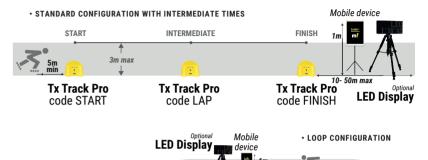

## 02. TURN ON & PLACE YOUR TRANSMITTERS

Transmitters must be minimum 0.7 second apart. Maximum 11 transmistters on your trajectory.

# Tx Track Pro

- Turn on the transmitter: press the Power button for 1s.
- Make short presses on the Power button to select the desired code: START / LAP (intermediate) / FINISH. Each press of the button switches it to the next code.
- Place it on the ground, on the side of the track, less than 3m from the athlete's trajectory. It is shaped like an arrow. Point the arrow perpendicularly to the track to draw your 3 meters imaginary line of passage.

#### FIND MORE CONFIGURATIONS

Take the start at least 5m before the

first transmitter.

Find more configurations on the library of preset Exercises on MyFreelap app.