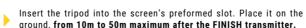

## **EXAMPLES OF USE**

Place your mobile device from 10m to 50m maximum after the FINISH transmitter, at a height of approximately 1m from the ground.

10- 50m max Tx Track Pro

code FINISH

If you use a Relay Coach BLE, place it at 10m after the FINISH transmitter, and at a height of approximately 1m from the ground.

#### FIND MORE CONFIGURATIONS

Take the start at least 5m before the

first transmitter.

Find more configurations on the library of preset Exercises on MyFreelap app.